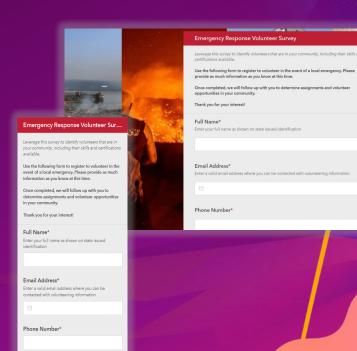

Overview of ArcGIS Solutions

**Emergency Management Solution Overview** 

How to use the solution



















### **esri** Lebanon









## Architecture

Incident Commander







Operation Staff







**Operational Data** 





EM maps











General public







### How to deploy ArcGIS solution









# Private and Public Apps



































## Public Apps





















## Live Demo

# Situational Awareness Viewer











# Operations Response









## Incident Status Dashboard





Situational Awareness

Operations Response

Incident Status

#### Incident Status Dashboard

**Active Incidents** 



+ 0 last 23 hours

El Jadida Ouata Qornayel Haret Hreik Baabda Aalay Ras Al Joumjouma Daouhet Hay El Arab Esri, © OpenStreetMap contributors, HERE, Garmin, Foursquare, METI/NASA, USGS | Esri Powered by Esri

Weather Warnings



MRPs Deployed

+ 0 last 23 hours

**Road Closures** 

+ 0 last 23 hours

**PODs** 

+ 0 last 23 hours

₩ 🕸

**Open Shelters** 



Shelter Occupancy







# Emergency Response







**Documents** 

Apps & Maps

Recent Downloads

<u>Settings</u>

<u>Overview</u>

Sign Out



Mohamad ▼

New ▼





### Public Information