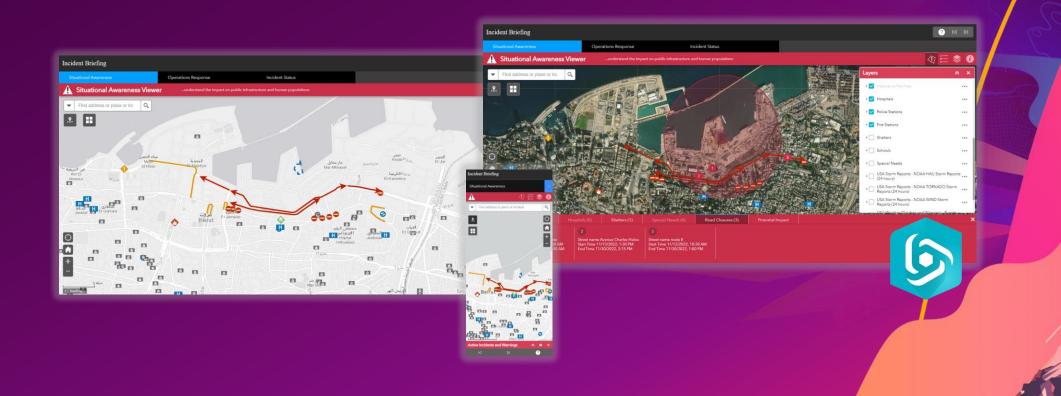

# Situational Awareness Viewer

# Operations Response

## Incident Status Dashboard

Situational Awareness

Operations Response

Incident Status

#### Incident Status Dashboard

**Active Incidents** 

+ 0 last 23 hours

El Jadida Ouata Qornayel Haret Hreik Baabda Aalay Ras Al Joumjouma Daouhet Hay El Arab Esri, © OpenStreetMap contributors, HERE, Garmin, Foursquare, METI/NASA, USGS | Esri Powered by Esri

Weather Warnings

MRPs Deployed

+ 0 last 23 hours

**Road Closures** 

+ 0 last 23 hours

**PODs** 

+ 0 last 23 hours

₩ 🕸

**Open Shelters** 

Shelter Occupancy