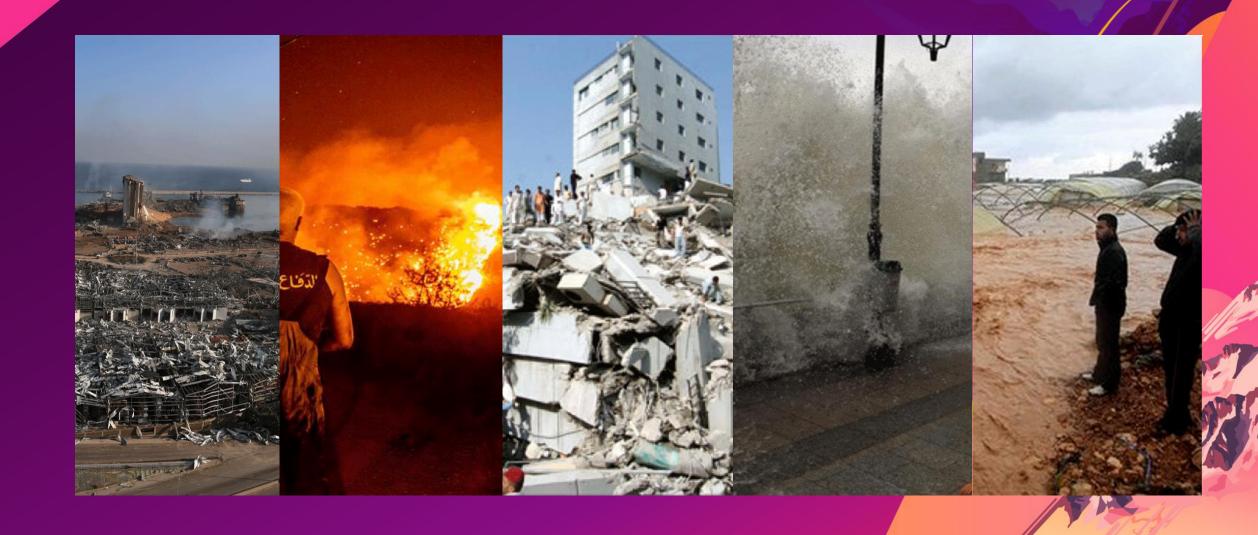

Overview of ArcGIS Solutions

**Emergency Management Solution Overview** 

How to use the solution