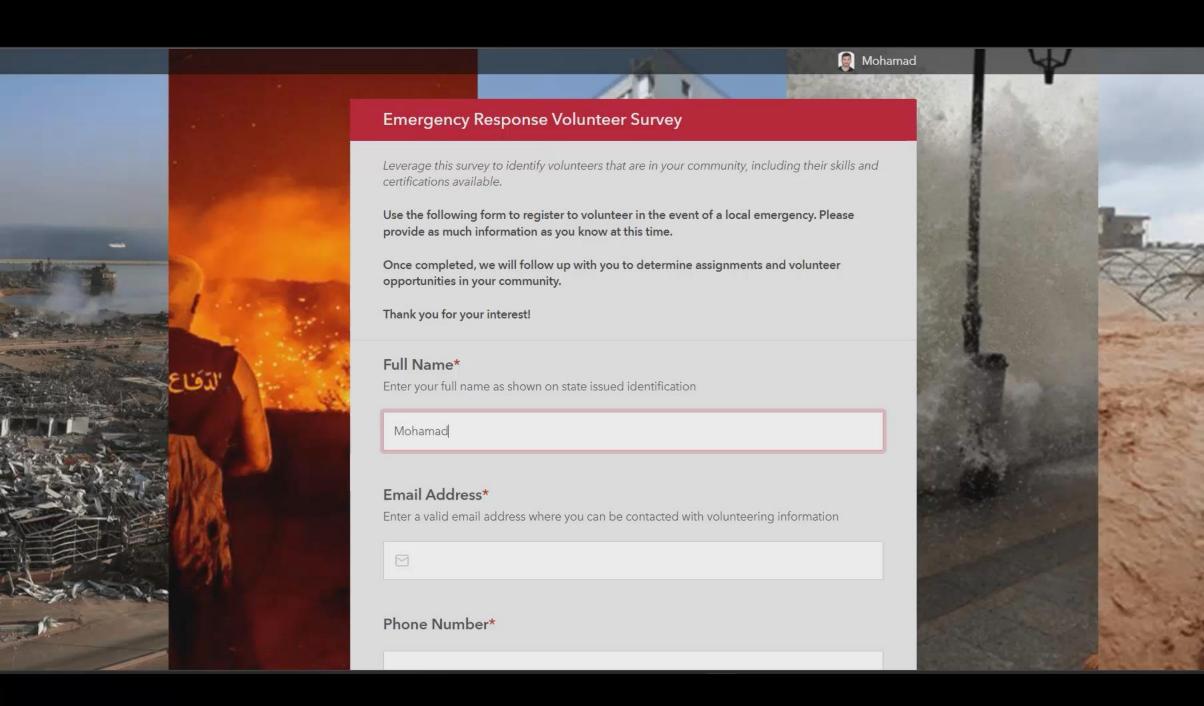

ess Viewer











# Operations Response









## Incident Status Dashboard





Situational Awareness

Operations Response

Incident Status

#### Incident Status Dashboard

**Active Incidents** 



+ 0 last 23 hours

El Jadida Ouata Qornayel Haret Hreik Baabda Aalay Ras Al Joumjouma Daouhet Hay El Arab Esri, © OpenStreetMap contributors, HERE, Garmin, Foursquare, METI/NASA, USGS | Esri Powered by Esri

Weather Warnings



MRPs Deployed

+ 0 last 23 hours

**Road Closures** 

+ 0 last 23 hours

**PODs** 

+ 0 last 23 hours

₩ 🕸

**Open Shelters** 



Shelter Occupancy







# Emergency Response







**Documents** 

Apps & Maps

Recent Downloads

<u>Settings</u>

<u>Overview</u>

Sign Out



Mohamad ▼

New ▼





### Public Information





# Emergency Response Volunteer Survey







# Thank you