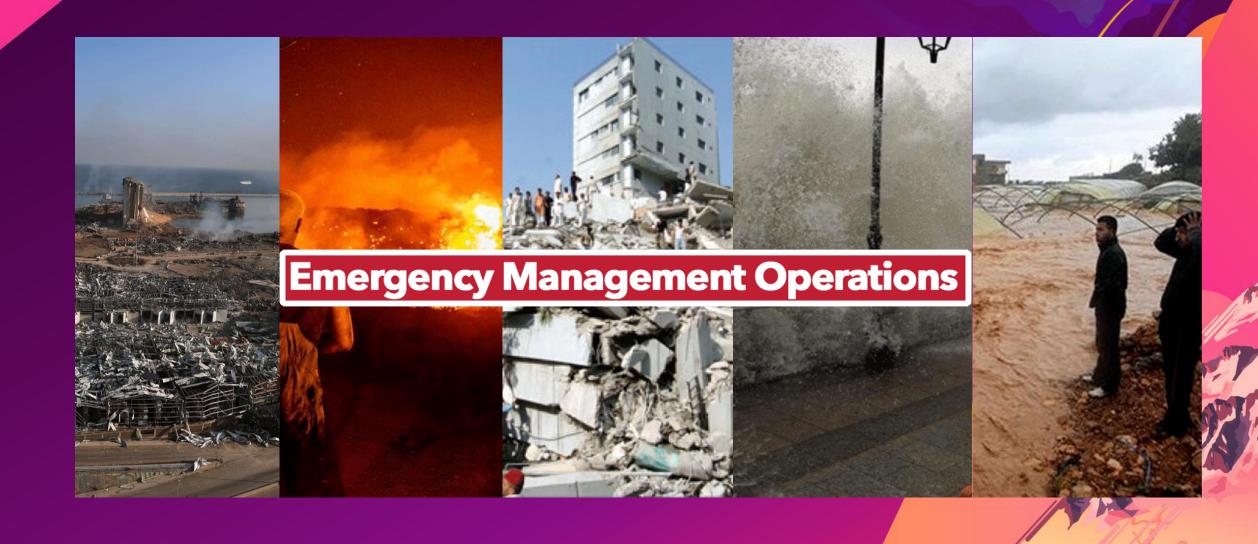

Overview of ArcGIS Solutions

**Emergency Management Solution Overview** 

How to use the solution