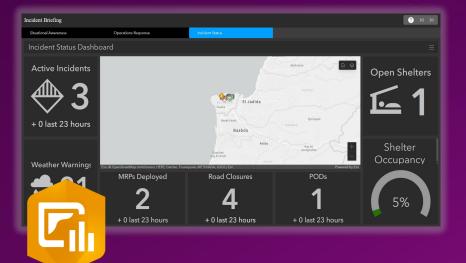

## Incident Status Dashboard

Situational Awareness

Operations Response

Incident Status

#### Incident Status Dashboard

**Active Incidents** 

+ 0 last 23 hours

El Jadida Ouata Qornayel Haret Hreik Baabda Aalay Ras Al Joumjouma Daouhet Hay El Arab Esri, © OpenStreetMap contributors, HERE, Garmin, Foursquare, METI/NASA, USGS | Esri Powered by Esri

Weather Warnings

MRPs Deployed

+ 0 last 23 hours

**Road Closures** 

+ 0 last 23 hours

**PODs** 

+ 0 last 23 hours

₩ 🕸

**Open Shelters** 

Shelter Occupancy