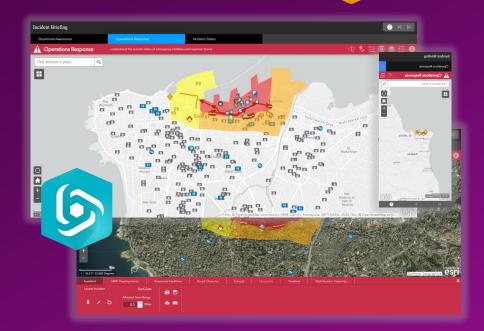

Overview of ArcGIS Solutions

**Emergency Management Solution Overview** 

How to use the solution



















### **esri** Lebanon









## Architecture

Incident Commander







Operation Staff







**Operational Data** 





EM maps











General public







### How to deploy ArcGIS solution









# Private and Public Apps



































## Public Apps





















## Live Demo

# Situational Awareness Viewer











# Operations Response









## Incident Status Dashboard





Situational Awareness

Operations Response

Incident Status

#### Incident Status Dashboard

**Active Incidents** 



+ 0 last 23 hours

El Jadida Ouata Qornayel Haret Hreik Baabda Aalay Ras Al Joumjouma Daouhet Hay El Arab Esri, © OpenStreetMap contributors, HERE, Garmin, Foursquare, METI/NASA, USGS | Esri Powered by Esri

Weather Warnings



MRPs Deployed

+ 0 last 23 hours

**Road Closures** 

+ 0 last 23 hours

**PODs** 

+ 0 last 23 hours

₩ 🕸

**Open Shelters** 



Shelter Occupancy







# Emergency Response







**Documents** 

Apps & Maps

Recent Downloads

<u>Settings</u>

<u>Overview</u>

Sign Out



Mohamad ▼