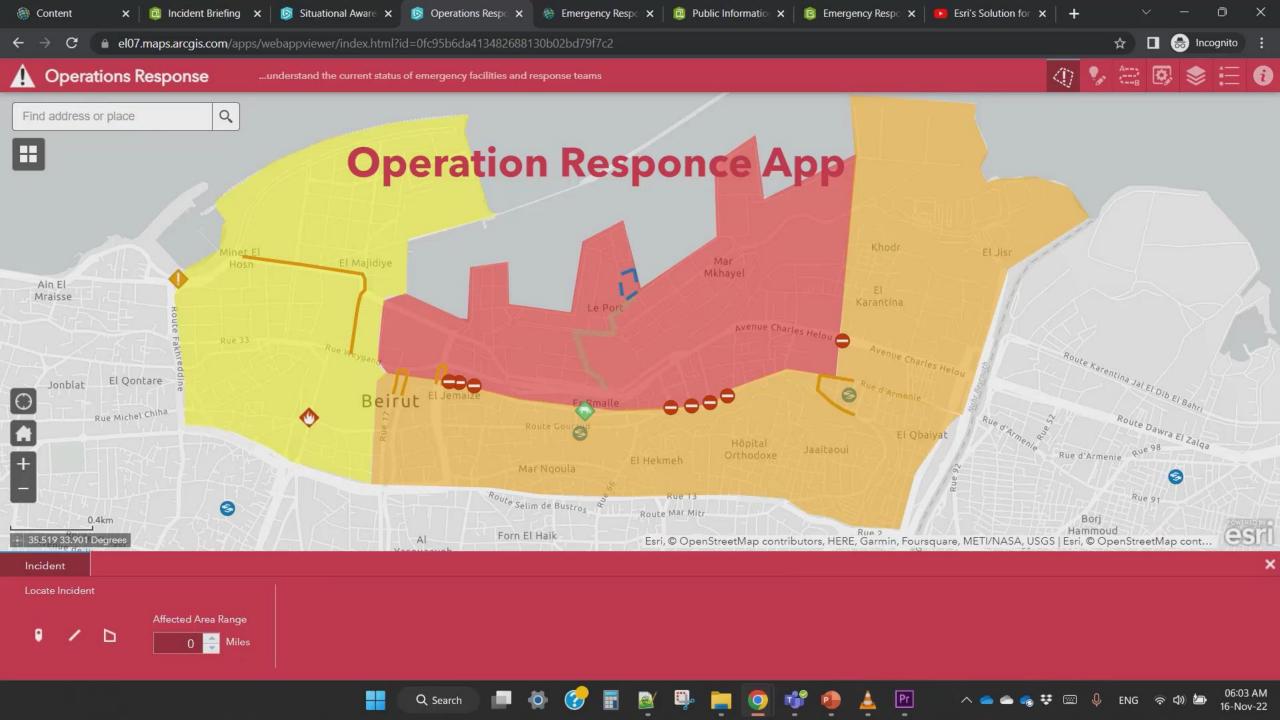

Overview of ArcGIS Solutions

**Emergency Management Solution Overview** 

How to use the solution



















### **esri** Lebanon









## Architecture

Incident Commander







Operation Staff







**Operational Data** 





EM maps











General public







### How to deploy ArcGIS solution









# Private and Public Apps



































## Public Apps





















## Live Demo

# Situational Awareness Viewer











# Operations Response









## Incident Status Dashboard





Situational Awareness

Operations Response

Incident Status

#### Incident Status Dashboard

**Active Incidents** 



+ 0 last 23 hours

El Jadida Ouata Qornayel Haret Hreik Baabda Aalay Ras Al Joumjouma Daouhet Hay El Arab Esri, © OpenStreetMap contributors, HERE, Garmin, Foursquare, METI/NASA, USGS | Esri Powered by Esri

Weather Warnings



MRPs Deployed

+ 0 last 23 hours

**Road Closures** 

+ 0 last 23 hours

**PODs** 

+ 0 last 23 hours

₩ 🕸

**Open Shelters** 



Shelter Occupancy







# Emergency Response







**Documents** 

Apps & Maps

Recent Downloads

<u>Settings</u>

<u>Overview</u>

Sign Out



Mohamad ▼

New ▼





### Public Information





# Emergency Response Volunteer Survey







# Thank you