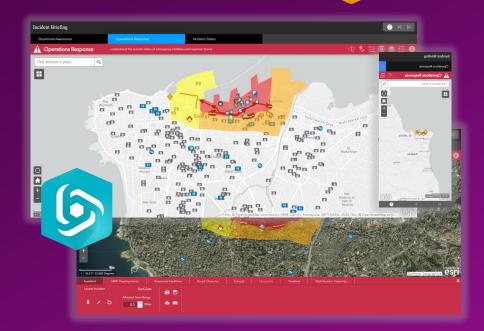

Overview of ArcGIS Solutions

**Emergency Management Solution Overview** 

How to use the solution



















### **esri** Lebanon









## Architecture

Incident Commander







Operation Staff







**Operational Data** 





EM maps











General public







### How to deploy ArcGIS solution









# Private and Public Apps



































## Public Apps





















## Live Demo

# Situational Awareness Viewer











# Operations Response









## Incident Status Dashboard





Situational Awareness

Operations Response

Incident Status

#### Incident Status Dashboard

**Active Incidents** 



+ 0 last 23 hours

El Jadida Ouata Qornayel Haret Hreik Baabda Aalay Ras Al Joumjouma Daouhet Hay El Arab Esri, © OpenStreetMap contributors, HERE, Garmin, Foursquare, METI/NASA, USGS | Esri Powered by Esri

Weather Warnings



MRPs Deployed

+ 0 last 23 hours

**Road Closures** 

+ 0 last 23 hours

**PODs** 

+ 0 last 23 hours

₩ 🕸

**Open Shelters** 



Shelter Occupancy







# Emergency Response







**Documents** 

Apps & Maps

Recent Downloads

<u>Settings</u>

<u>Overview</u>

Sign Out