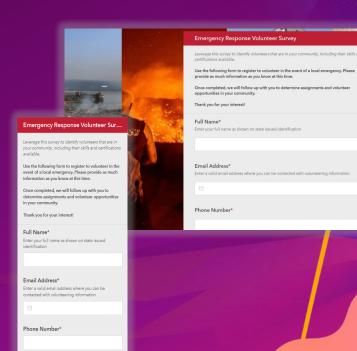

Overview of ArcGIS Solutions

**Emergency Management Solution Overview** 

How to use the solution



















### **esri** Lebanon









## Architecture

Incident Commander







Operation Staff







**Operational Data** 





EM maps











General public







### How to deploy ArcGIS solution









# Private and Public Apps



































## Public Apps





















## Live Demo

# Situational Awareness Viewer











# Operations Response









## Incident Status Dashboard





Situational Awareness

Operations Response

Incident Status

#### Incident Status Dashboard

**Active Incidents** 



+ 0 last 23 hours

El Jadida Ouata Qornayel Haret Hreik Baabda Aalay Ras Al Joumjouma Daouhet Hay El Arab Esri, © OpenStreetMap contributors, HERE, Garmin, Foursquare, METI/NASA, USGS | Esri Powered by Esri

Weather Warnings



MRPs Deployed

+ 0 last 23 hours

**Road Closures** 

+ 0 last 23 hours

**PODs** 

+ 0 last 23 hours

₩ 🕸

**Open Shelters** 



Shelter Occupancy







# Emergency Response







**Documents** 

Apps & Maps

Recent Downloads

<u>Settings</u>

<u>Overview</u>

Sign Out



Mohamad ▼

New ▼





### Public Information





# E