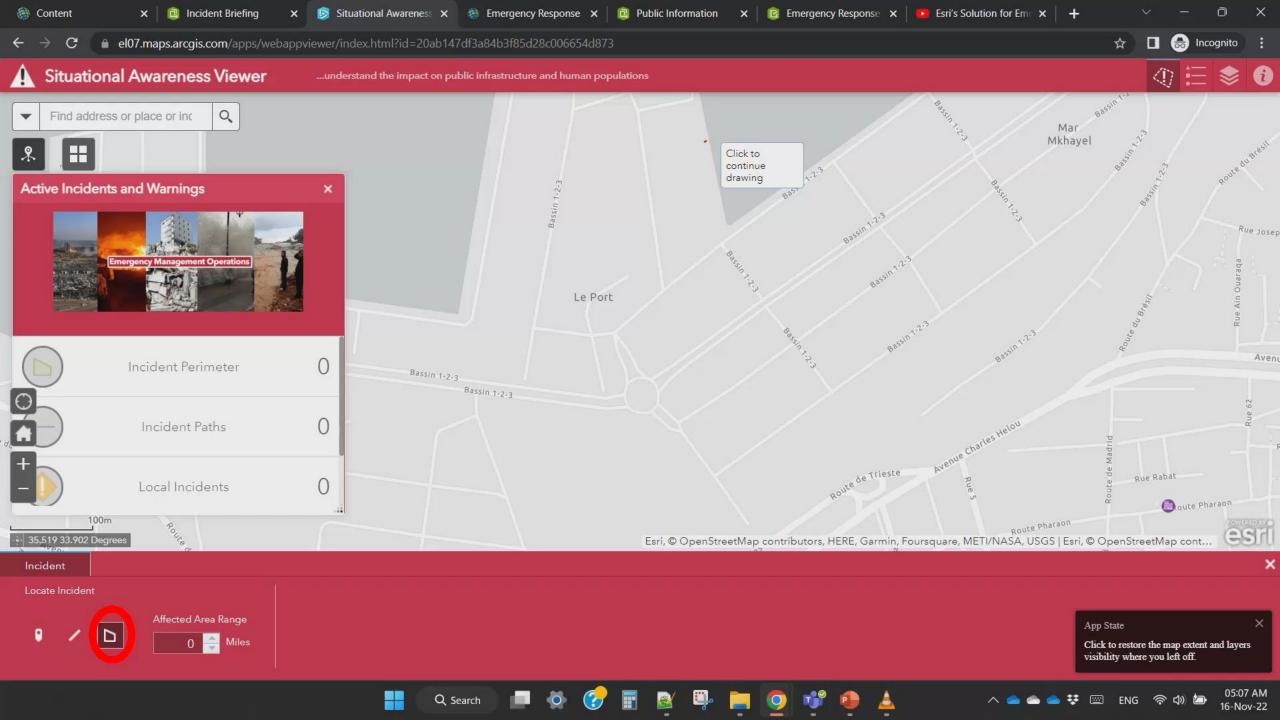

Overview of ArcGIS Solutions

**Emergency Management Solution Overview** 

How to use the solution



















### **esri** Lebanon









## Architecture

Incident Commander







Operation Staff







**Operational Data** 





EM maps











General public







### How to deploy ArcGIS solution









# Private and Public Apps



































## Public Apps





















## Live Demo

# Situational Awareness Viewer











# Operations Response









## Incident Status Dashboard





Situational Awareness

Operations Response

Incident Status

#### Incident Status Dashboard

**Active Incidents** 



+ 0 last 23 hours

El Jadida Ouata Qornayel Haret Hreik Baabda Aalay Ras Al Joumjouma Daouhet Hay El Arab Esri, © OpenStreetMap contributors, HERE, Garmin, Foursquare, METI/NASA, USGS | Esri Powered by Esri

Weather Warnings



MRPs Deployed

+ 0 last 23 hours

**Road Closures** 

+ 0 last 23 hours

**PODs** 

+ 0 last 23 hours

₩ 🕸

**Open Shelters** 



Shelter Occupancy







# Emergency Response







**Documents** 

Apps & Maps

Recent Downloads

<u>Settings</u>

<u>Overview</u>

Sign Out



Mohamad ▼

New ▼





### Public Information





# Emergency Response Volunteer Survey







# Thank you