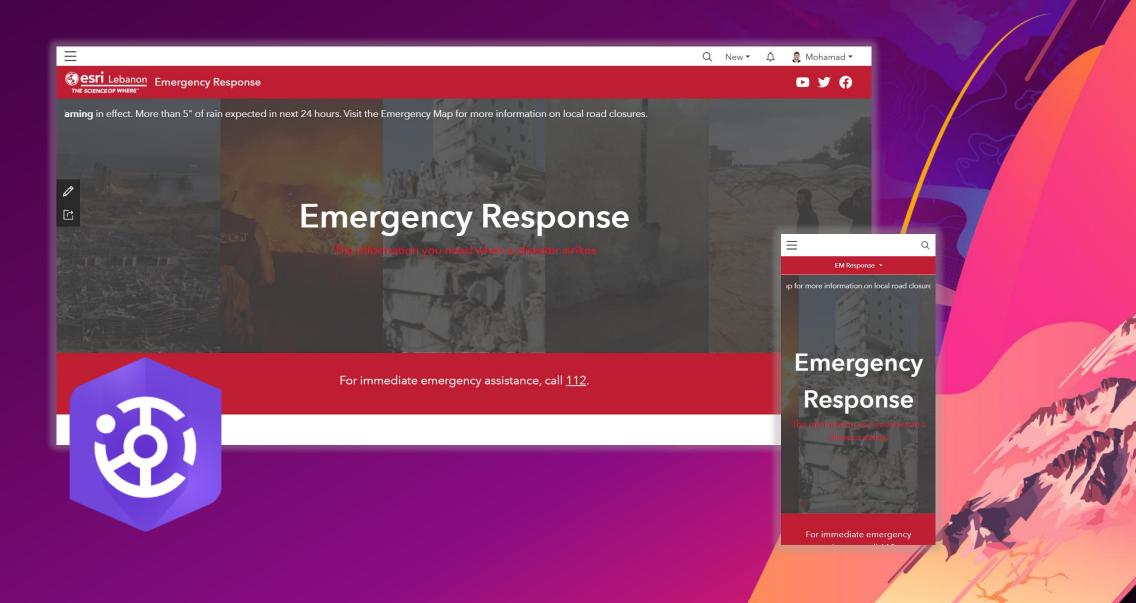

# Private and Public Apps

## Public Apps

## Live Demo

# Emergency Response

**Documents** 

Apps & Maps

Recent Downloads

<u>Settings</u>

<u>Overview</u>

Sign Out

Mohamad ▼