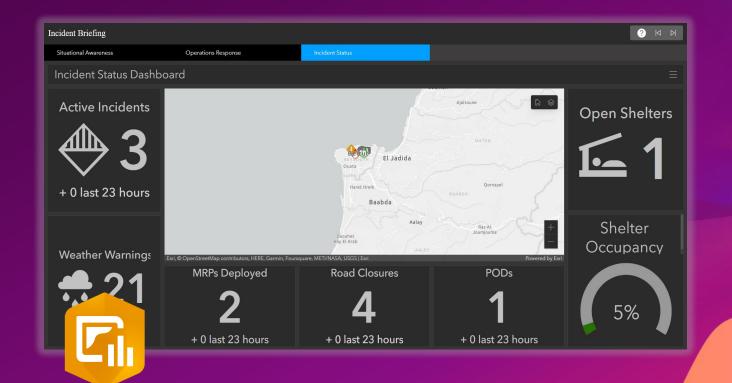

## Incident Status Dashboard

Situational Awareness

Operations Response

Incident Status

#### Incident Status Dashboard

**Active Incidents** 

+ 0 last 23 hours

El Jadida Ouata Qornayel Haret Hreik Baabda Aalay Ras Al Joumjouma Daouhet Hay El Arab Esri, © OpenStreetMap contributors, HERE, Garmin, Foursquare, METI/NASA, USGS | Esri Powered by Esri

Weather Warnings

MRPs Deployed

+ 0 last 23 hours

**Road Closures** 

+ 0 last 23 hours

**PODs** 

+ 0 last 23 hours

₩ 🕸

**Open Shelters** 

Shelter Occupancy