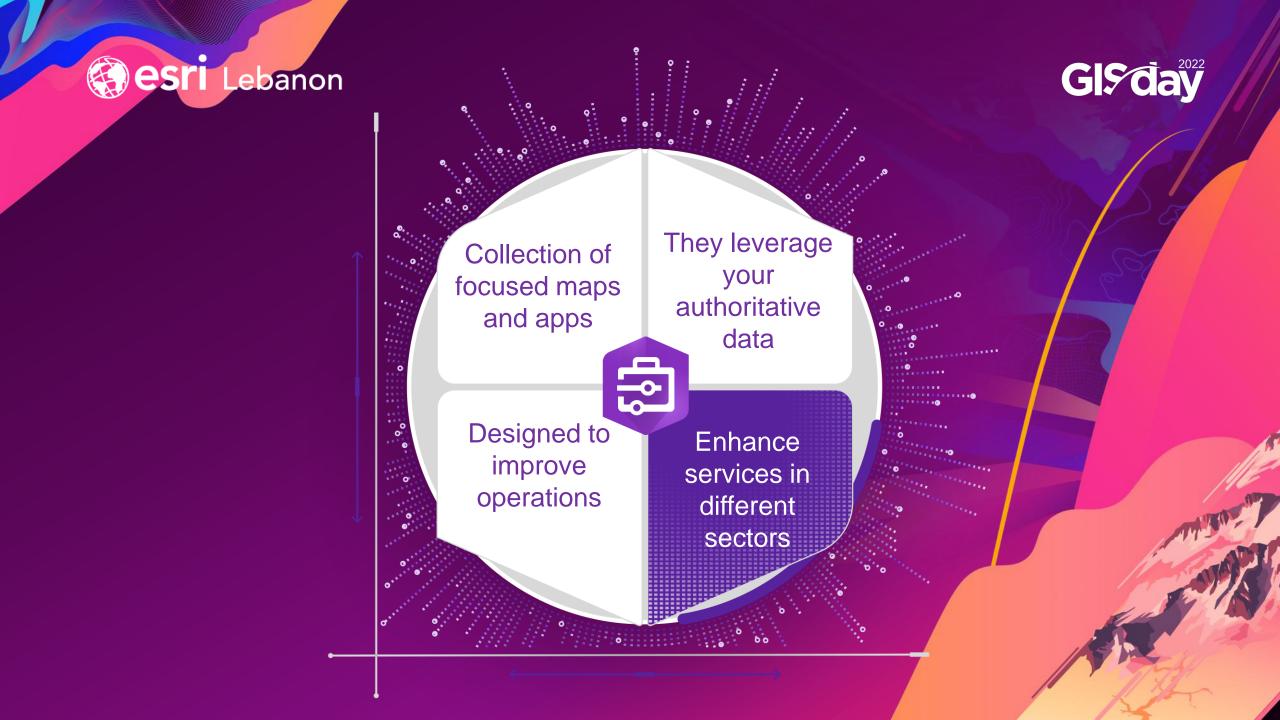

Overview of ArcGIS Solutions

**Emergency Management Solution Overview** 

How to use the solution