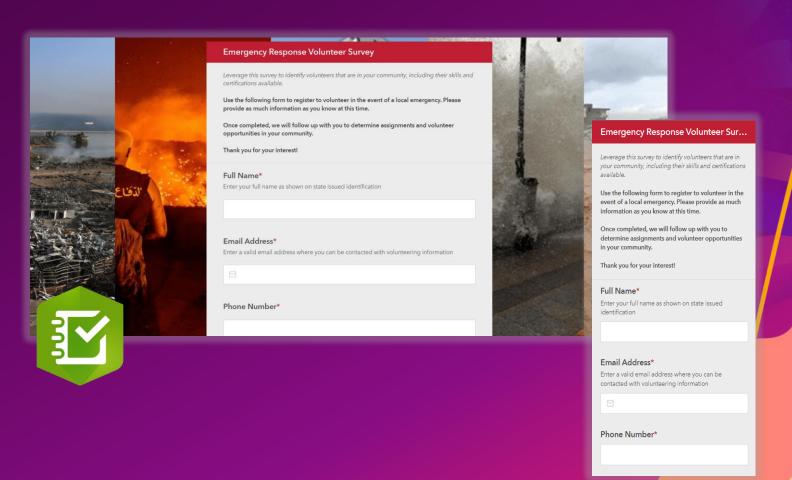

eness Viewer











# Operations Response









## Incident Status Dashboard





Situational Awareness

Operations Response

Incident Status

#### Incident Status Dashboard

**Active Incidents** 



+ 0 last 23 hours

El Jadida Ouata Qornayel Haret Hreik Baabda Aalay Ras Al Joumjouma Daouhet Hay El Arab Esri, © OpenStreetMap contributors, HERE, Garmin, Foursquare, METI/NASA, USGS | Esri Powered by Esri

Weather Warnings



MRPs Deployed

+ 0 last 23 hours

**Road Closures** 

+ 0 last 23 hours

**PODs** 

+ 0 last 23 hours

₩ 🕸

**Open Shelters** 



Shelter Occupancy







# Emergency Response







**Documents** 

Apps & Maps

Recent Downloads

<u>Settings</u>

<u>Overview</u>

Sign Out



Mohamad ▼

New ▼





### Public Information





# Emergency Response Volunteer Survey







# Thank you