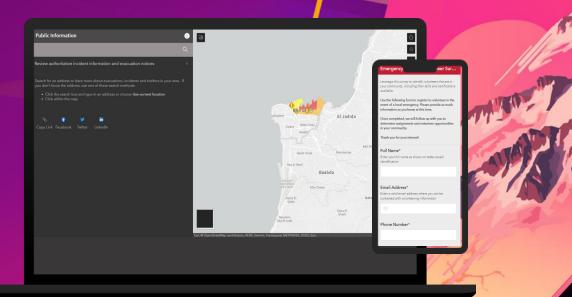

# Private and Public Apps

## Public Apps

### Public Information

# Emergency Response Volunteer Survey